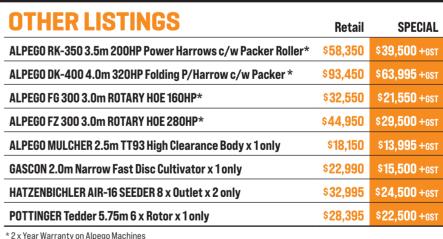

- 7x leg, 130-350HP ratedC/w Franter double spike roller & Hyd depth control 2 x Year ALPEGO WARRANTY

**1X ONLY, SHOP SOILED** 

s42.995 +GST



# **POTTINGER NOVACAT 302 RCB MOWER**

3.05m rear vertical fold mower, Roller conditioner model, All gear driven

**1X ONLY, SHOP SOILED** 

:35.000



Reverse rotor direction, buries stones and clods

# ALPEGO DMAX 5.0m FOLDING P/HARROW

440HP Rated. 520mm Dia packer rollers Drop forged 18mm thick tines Walterscheid drive shafts with cam-clutches 2 x Year ALPEGO WARRANTY

EX DEMO

# **GASCON EOS FOLDING OFFSET DISCS**

4.05m and 4.55m Folding Disc Harrows 170-240HP Rated Hydraulic width/Angle/Folding

**ALPEGO IZ ROTARY TILLER** 

3m working width, 280HP rated

2 x Year ALPEGO WARRANTY

C/w packer roller

**1X ONLY, SHOP SOILED** 

PRICED FROM



JOSKIN







Hatzenbichler



**27x DEALERS NATIONWIDE.** 

**VISIT OUR WEBSITE FOR LOCAL SALES, PARTS AND SERVICE NEAR YOU!**