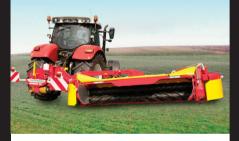

# **POTTINGER NOVACAT 302 RCB MOWER**

3.05m rear vertical fold mower, Roller conditioner model, All gear driven

**1X ONLY, SHOP SOILED** 

:35.000

Reverse rotor direction, buries stones and clods