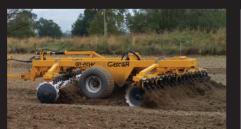

# **GASCON EOS FOLDING OFFSET DISCS**

4.05m and 4.55m Folding Disc Harrows 170-240HP Rated Hydraulic width/Angle/Folding

**ALPEGO IZ ROTARY TILLER** 

3m working width, 280HP rated

2 x Year ALPEGO WARRANTY

C/w packer roller

**1X ONLY, SHOP SOILED** 

PRICED FROM

JOSKIN

Hatzenbichler

**27x DEALERS NATIONWIDE.** 

**VISIT OUR WEBSITE FOR LOCAL SALES, PARTS AND SERVICE NEAR YOU!** 